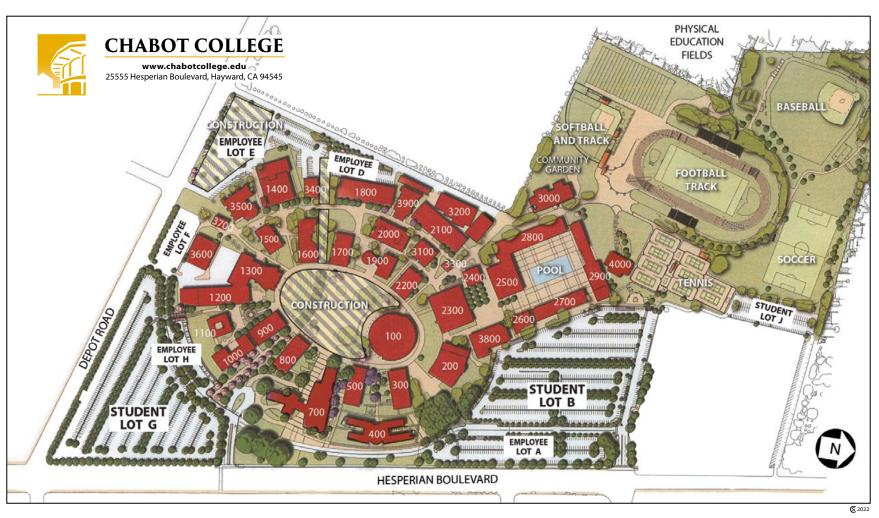

1800 \*

Asterisk \* denotes two-story buildings

- 100 \* Library, Learning, and Media Center (LLM)
- 200 Academic, Administrative, and Student Services, Campus Safety & Security, Reprographics Center 900 1000
- 300 \* Classrooms, Learning Skills, Instructional Technology
- 400 \* Office of the President; Arts, Humanities & Social Sciences, Business & Applied Technology, Language Arts Divisions; Faculty Offices
- 500 \* Classrooms
- 700 \* Student Services Center, Admissions & Records, Assessment, Counseling, Financial Aid, Special Programs, International Students Office

- 700 South El Centro & Dream Center
- 700 South Community Events Center
- 800 \* Classrooms, Communication Studies Lab, Forensics
  - Art Studios & Labs
  - Classrooms, Architecture and Arts Studios & Labs, Art Gallery Arts Faculty Offices
- 1200 Stage One, Recital Hall

1100

- 1300 \* Performing Arts Center
- 1400 Applied Technology Center
- 1500 Classrooms, Applied Technology Faculty Offices
- 1600 \* Classrooms, Machine Tech & Engineering Labs 1700 \* Classrooms

Physics Labs 1900 Planetarium & Lecture Halls 2000 Science and Mathematics Division &

Classrooms, Computer Science &

- Faculty Offices 2100 Classrooms, Biological Science Labs
- 2200 \* Health Sciences Faculty Offices &
- Classrooms,
- Dental Hygiene Clinic 2300 \* Student Center, Cafeteria, Veteran's Resource
- Center, Student Life Office, Student Health Center, Mental Health Services Disabled Students Resource Center
- 2500 Main Gymnasium
- 2600 Athletics, P.E. & Kinesiology Faculty Offices & Classrooms
- 2700 Women's Locker & Athletic Team Rooms
- 2800 Men's Locker and Athletic Team Rooms Physical Education Activity Classrooms; 2900 Athletic Training 3000 \* Maintenance & Operations (M&O) Building & Warehouse 3100 Nursing, Medical Assisting, and EMS Classrooms 3200 **Biology Labs** 3400 Automotive Technology / BMW Training Facility 3500 Early Childhood Development (ECD) Laboratory School 3700 ECD Auxiliarv 3800 Bookstore 3900 \* Classrooms, Chemistry Labs, STEM Center 4000 \* Strength Center/Fitness Center