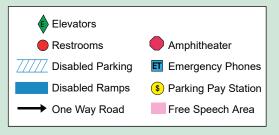

- A Student Services (SSV)
- B Science & Technology (ST)
- C Theater (THTR)
- D Humanities (HUM)
- E College Safety and Police College Resource Center
- F Central Plants
- G Wilfred J. Airey Library (LIBR)
- H STEM Center 100
- I Bookstore
- J STEM Center 200 & 300

- K Center for Applied and Competitive Technologies (CACT)
- L West End Quad (WEQ)
- M Facilities
- N Applied Technology (ATEC)
- O John F. Kennedy Middle College High School (JFK)
- P Portables A & B
- Q Industrial Technology (IT)
- R Sports Complex
- S Brenda and William Davis Center for Student Success (CSS) The Corral (Cafeteria and Dining Room)
- T Operations Center (OC)