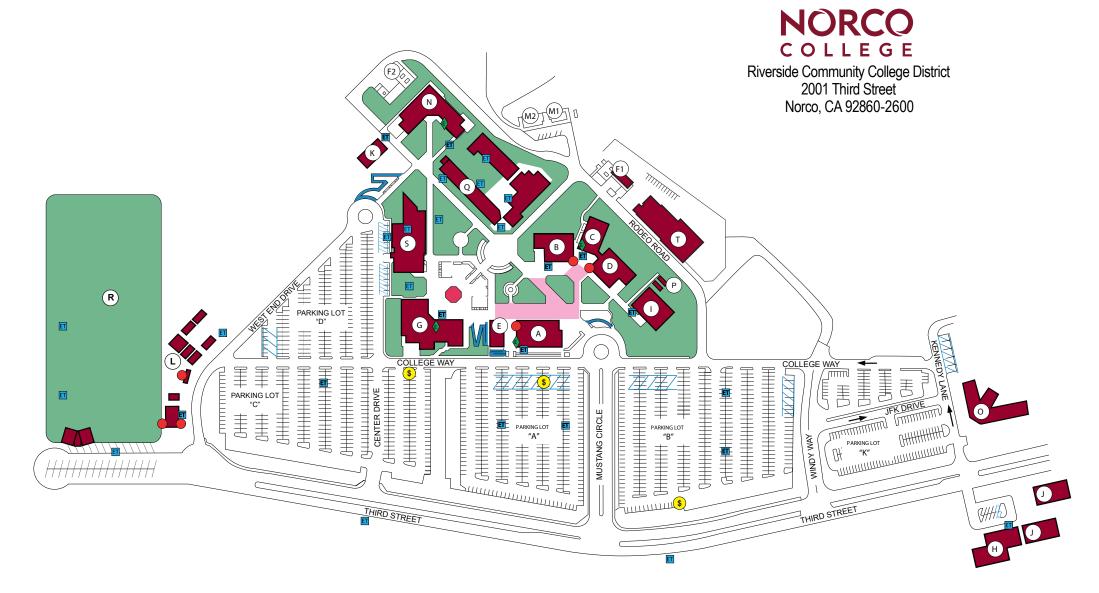

- A Student Services (SSV)
- B Science & Technology (ST)
- C Theater (THTR)
- D Humanities (HUM)
- E College Safety and Police College Resource Center
- F Central Plants
- G Wilfred J. Airey Library (LIBR)
- H STEM Center 100
- I Bookstore
- J STEM Center 200 & 300

- K Center for Applied and Competitive Technologies (CACT)
- L West End Quad (WEQ)
- M Facilities
- N Applied Technology (ATEC)
- O John F. Kennedy Middle College High School (JFK)
- P Portables A & B
- Q Industrial Technology (IT)
- R Sports Complex
- S Brenda and William Davis Center for Student Success (CSS) The Corral (Cafeteria and Dining Room)
- T Operations Center (OC)